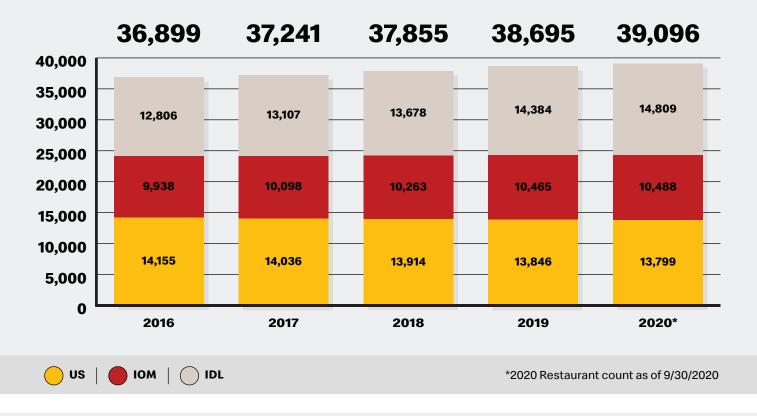

## Comparable Sales Trends \_









#### **Restaurant Counts**



### **U.S. Market**

• The U.S. is the **largest market** in the McDonald's System in terms of Systemwide sales with an unrivaled drive-thru presence, modernized asset base, strong unit economics and customer satisfaction near all-time highs.

Ownership Mix: 95% Franchised



# **McDonald's Fact Sheet**



### **International Operated Markets**

- · Comprised of markets or countries in which the Company operates and franchises restaurants
- Operating from a position of strength: powerful brand presence, largely reimagined asset base, high average unit volumes and average restaurant pre-debt cash flow at or near all-time highs. Customer satisfaction scores continue to increase across most markets.



Ownership Mix: 84% Franchised

|        | Average Unit Volumes<br>(In millions US \$) |