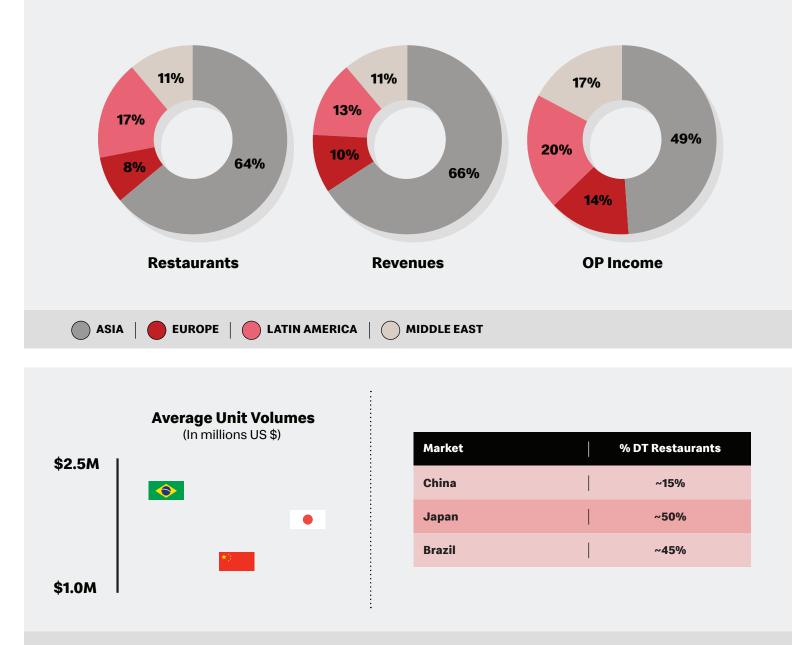

### **International Development Licensed Markets**

- A geographically diverse segment comprised primarily of developmental licensee and affiliate markets in the McDonald's System
- Licensees are responsible for operating and managing the business, providing capital and developing and opening new restaurants