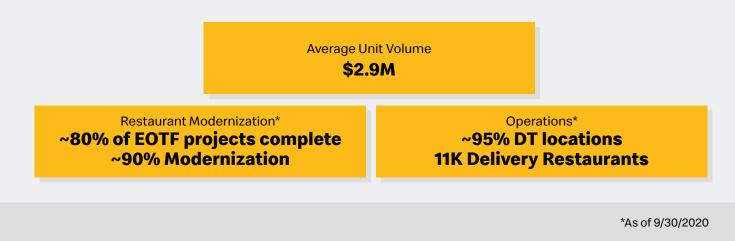

### **U.S. Market**

• The U.S. is the **largest market** in the McDonald's System in terms of Systemwide sales with an unrivaled drive-thru presence, modernized asset base, strong unit economics and customer satisfaction near all-time highs.

Ownership Mix: 95% Franchised