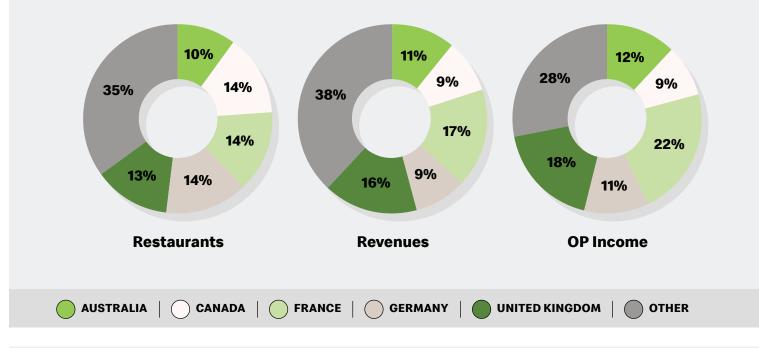

### **International Operated Markets**

- · Comprised of markets or countries in which the Company operates and franchises restaurants
- Operating from a position of strength: powerful brand presence, largely reimagined asset base, high average unit volumes and average restaurant pre-debt cash flow at or near all-time highs. Customer satisfaction scores continue to increase across most markets.

Ownership Mix: 84% Franchised

|        | Average Unit Volumes<br>(In millions US \$) |  | Market         | % | Franchised | % DT | Restaurants |
|--------|---------------------------------------------|--|----------------|---|------------|------|-------------|
| \$4.5M |                                             |  | Australia      |   | 86%        |      | ~80%        |
|        |                                             |  | Canada         |   | 92%        |      | ~75%        |
|        |                                             |  | France         |   | 85%        |      | ~70%        |
|        |                                             |  | Germany        |   | 94%        |      | ~70%        |
| \$2.0M |                                             |  | United Kingdom |   | 90%        |      | ~60%        |
|        |                                             |  |                |   |            |      |             |