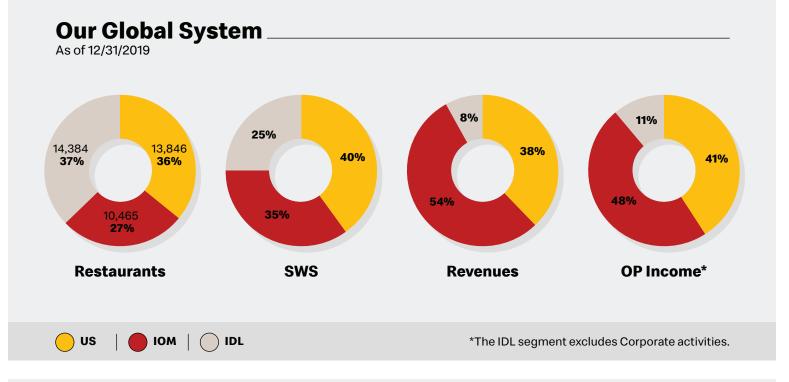

### **U.S. Market**

• The U.S. is the **largest market** in the McDonald's System in terms of Systemwide sales with an unrivaled drive-thru presence, modernized asset base, strong unit economics and customer satisfaction near all-time highs.

### **International Operated Markets**

- · Comprised of markets or countries in which the Company operates and franchises restaurants
- Operating from a position of strength: powerful brand presence, largely reimagined asset base, high average unit volumes and average restaurant pre-debt cash flow at or near all-time highs. Customer satisfaction scores continue to increase across most markets.

### **International Development Licensed Markets**

- A geographically diverse segment comprised primarily of developmental licensee and affiliate markets in the McDonald's System
- Licensees are responsible for operating and managing the business, providing capital and developing and opening new restaurants